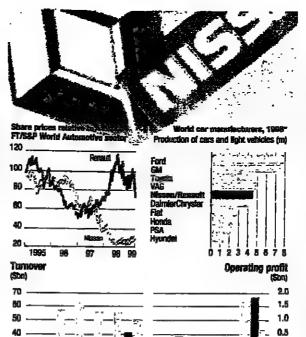

# Renault seeks 35% stake in Nissan

By David Owen in Paris and Alexandra Hamey in Tokyo

Renault, the French carmaker, said last night it was prepared to start exclusive negotiations with Nissan Motor on an alliance that would see it take a 35 per cent stake in the Japanese group's capital.

In a brief press release, the partly state-owned group said it was "now convinced of the merits of a strategic alliance" between the two groups, in what would be the latest example of consolidation in the sector.

It was offering "without delay" to start exclusive negotiations with the Japanese company on the conditions of an alliance. These included "in particular the acquisition by Renault of an equity stake in the capital of Nissan representing an interest of

approximately 35 per cent". People familiar with the plans
Nissan immediately said it was said a deal would include a direct accepting Renault's offer of investment by Renault in Nissan exclusive negotiations. The Diesel, Nissan's 39.8 per centannouncement gave no indication of the cost to Renault should a deal be consummated, although trade union sources said the figure was estimated at FFr32bn (€4.9bn. \$5.3bn).

It would likely be the largest single investment by an overseas Renault prepares to carry Mesan's company in a Japanese car-

maker. A decision on whether the deal is to proceed is expected by the end of the month.

A 35 per cent stake should be big enough to give Renault considerable management control and small enough to avoid con-solidating the Japanese group's heavy debt load. Under Japanese corporate law, a 88.4 per cent holding gives a shareholder veto power on the board of directors.

Nissan has been under pressure to find new sources of funding to reduce its debt load. Talks between the Japanese company and DaimlerChrysler collapsed last week.

For Renault, a tie-up would mark a giant step in attempts to make the group more international Last year, only \$30,000 of its record 2.13m car and light commercial vehicle sales came outside western Europe.

owned truck and engine unit, but that this would account for a "very limited amount of money". Nissan is being advised by Salomon Smith Barney and Renault by Merrill Lynch.